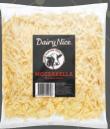

#### Cheese

- For Processing / Cutting / Shredding / Restaurant / Hotel / Retail / Manufacturing
- Cheddar / Mozzarella & Pizza Cheeses / Romano / Swiss / Parmesan / Gouda / Cream Cheese
- Processed and Natural Cheese slices

#### **Nutraceutical Powders**

 Lactoferrin / Lactalbumin / Colostrum / Hydrolysed & Functional Caseinates

The DairyNice range of cheeses are sourced from the finest dairy producing regions of the world. We take our customers' demand for the highest levels of food quality and safety seriously and deliver it to you with the DairyNice range of Cheddar Cheeses.

Only the highest scoring cheddars are selected by cheese grading experts to make our DairyNice Mild, Tasty, Matured and Vintage Cheddars.